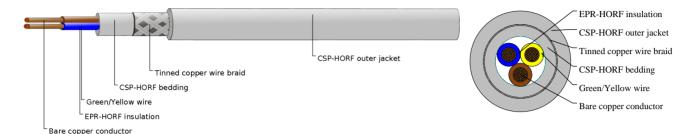

#### CABLE CONSTRUCTION

- Fine bare copper strands
- Stranding to BS 6360 CL-5 or IEC 60228 CL-5
- EPR insulation
- CSP(Chlorosulphonated Polyethylene), HOFR (Heat and Oil Resistant and Flame Retardant) bedding
- TCWB(tinned copper wire braid)
- CSP(Chlorosulphonated Polyethylene), HOFR (Heat and Oil Resistant and Flame Retardant) sheath

## **COLOUR CODE**

3 cores: Green/Yellow, Brown, Blue